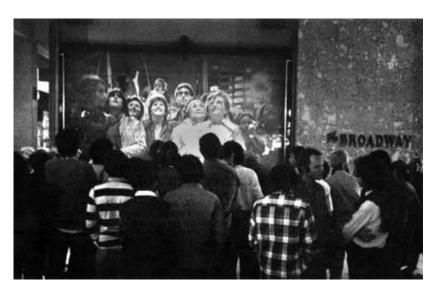

https://www.ucpress.edu/book/97805202229 46/telematic-embrace

Galloway, Kit; Rabinowitz, Sherrie,

«Hole in Space», 1980

Photography | © Galloway, Kit; Rabinowitz, Sherrie

https://www.facebook.com/alibichannel/videos/10154622388746719/