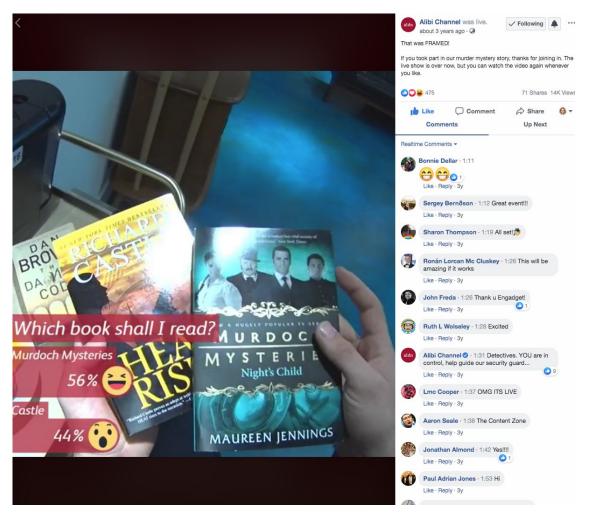

https://www.ucpress.edu/book/97805202229 46/telematic-embrace

Galloway, Kit; Rabinowitz, Sherrie,

«Hole in Space», 1980

Photography | © Galloway, Kit; Rabinowitz, Sherrie

https://www.facebook.com/alibichannel/videos/10154622388746719/