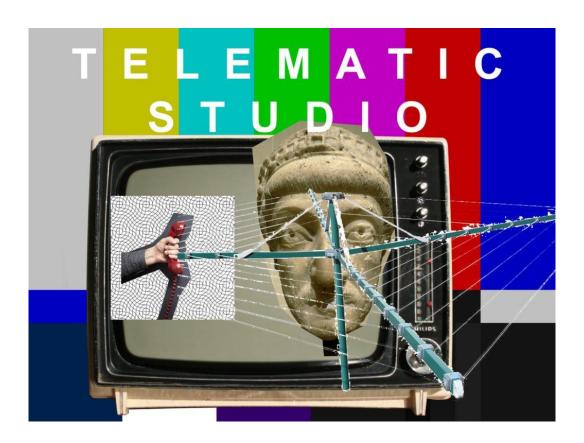

https://www.ucpress.edu/book/97805202229 46/telematic-embrace

Galloway, Kit; Rabinowitz, Sherrie,

«Hole in Space», 1980

Photography | © Galloway, Kit; Rabinowitz, Sherrie

https://www.facebook.com/alibichannel/videos/10154622388746719/